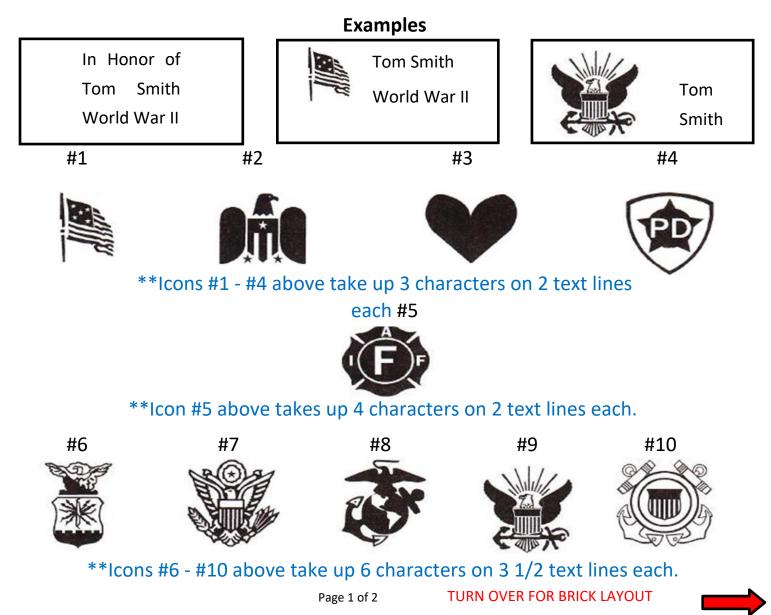

Each brick will cost \$125 (\$110 if purchased by Oct. 15, 2022) Each brick will accommodate 3 text lines with up to 13 characters per line. Icons\* are available for each brick. Please allow spacing for icon based on the chart below and indicate placement on brick. Please block out the lines to be used for the icon before entering words. The engraving company reserves the right to determine the final location of the icons and the Legion reserves the right to edit the text. The Legion is not responsible for correcting illegible text which might be incorrectly interpreted. Please use capital letters in filling out the form.

## Each brick will have 3 lines with up to 13 Characters per line. Please print legibly to ensure all names are spelled correctly. If adding an icon, use the # associated with the icon you want to purchase.